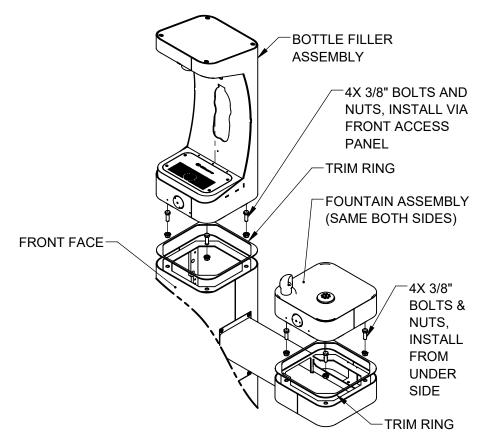

PLACE SQUARE TRIM RING ON BOTTOM OF BOTTLE FILLER AND PLACE BOTTLE FILLER ON TOP OF PEDESTAL, FACING THE FRONT. USE 3/8" BOLTS AND NUTS VIA THE FRONT ACCESS PANEL TO SECURE BOTTLE FILLER TO PEDESTAL. PLACE TRIM RING AND INSTALL FOUNTAINS ON ARMS AS SHOWN. CAREFULLY CENTER BOTTLE FILLER, FOUNTAIN, AND TRIM RINGS, THEN TORQUE BOLTS/NUTS TO 18 FT-LBS