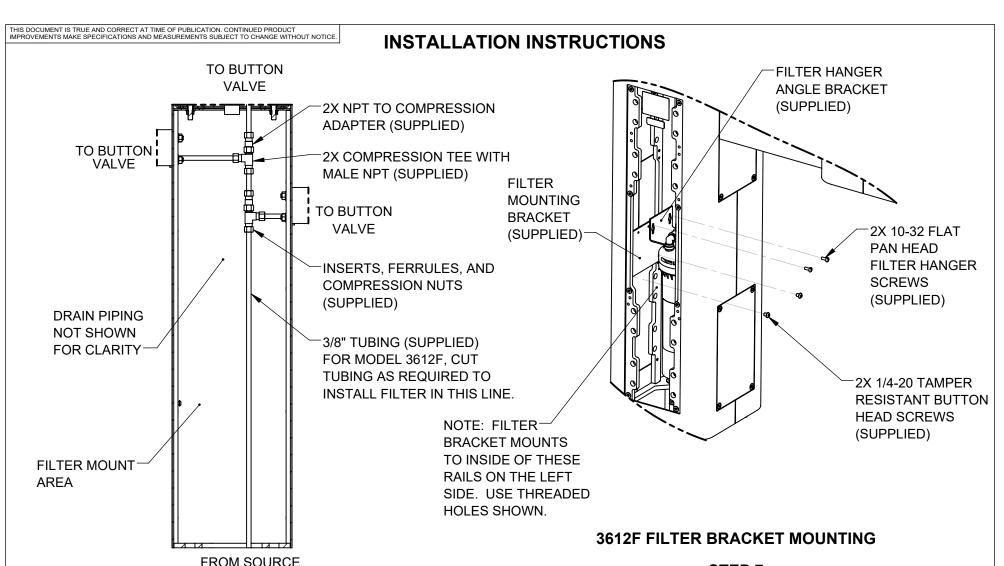

## STEP 7

INSTALL FILTER MOUNTING BRACKET (SUPPLIED WITH MODEL 6477)
TO LEFT INSIDE VERTICAL RAILS USING 2 BUTTON HEAD SCREWS
AS INDICATED ABOVE. INSTALL FILTER HEAD ON HANGER ANGLE WITH
4 SUPPLIED SELF-TAPPING SCREWS. INSTALL FILTER HANGER ANGLE
BRACKET IN RIGHTMOST HOLES AS SHOWN. SEE MODEL 6477 OPERATION
AND MAINTENANCE MANUAL FOR ADDITIONAL DETAILS.