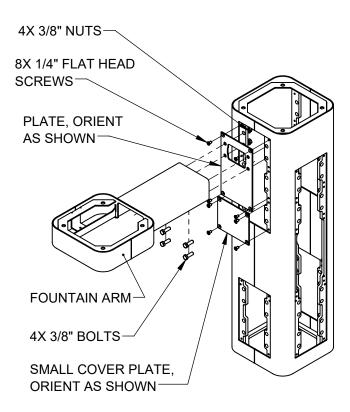

# INSTALLATION INSTRUCTIONS

STEP 3
INSTALL REMAINING ARM ON LEFT SIDE AS SHOWN.
USE 1/4" FLAT HEAD SCREWS (SUPPLIED) TO INSTALL
PLATES. USE 3/8" BOLTS AND NUTS (SUPPLIED) AND
TORQUE TO 18 FT-LBS TO INSTALL ARM.

SHOWN. USE 1/4" FLAT HEAD SCREWS (SUPPLIED) TO INSTALL PLATE. USE 3/8" BOLTS AND NUTS (SUPPLIED) AND TORQUE TO 18 FT-LBS TO INSTALL ARM.