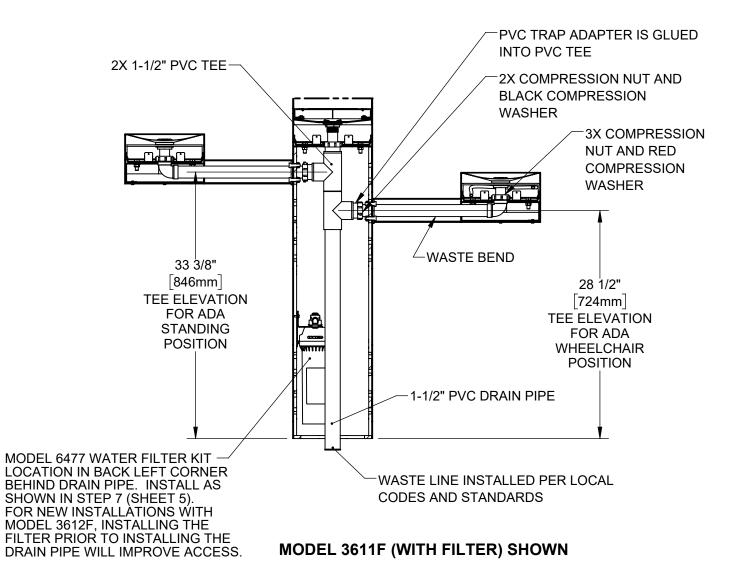

#### STEP 5

INSTALL SUPPLIED DRAIN COMPONENTS AS SHOWN. RED COMPRESSION WASHERS ADAPT FROM 1-1/4" TO 1-1/2" AT EACH DRAIN TAIL PIECE. BLACK COMPRESSION WASHERS ARE USED IN TRAP ADAPTERS AT TEES. USE APPROPRIATE PVC CEMENT TO MAKE SOLVENT CEMENT CONNECTIONS. TRIM WASTE BEND AND/OR TAIL PIECE LENGTH IF REQUIRED. NOTE THAT EXTRA PARTS MAY BE INCLUDED TO FACILITATE OTHER CONFIGURATIONS OF THIS FOUNTAIN.

## STEP 7

INSTALL FILTER MOUNTING BRACKET (SUPPLIED WITH MODEL 6477)
TO LEFT INSIDE VERTICAL RAILS USING 2 BUTTON HEAD SCREWS
AS INDICATED ABOVE. INSTALL FILTER HEAD ON HANGER ANGLE WITH
4 SUPPLIED SELF-TAPPING SCREWS. INSTALL FILTER HANGER ANGLE
BRACKET IN RIGHTMOST HOLES AS SHOWN. SEE MODEL 6477 OPERATION
AND MAINTENANCE MANUAL FOR ADDITIONAL DETAILS.