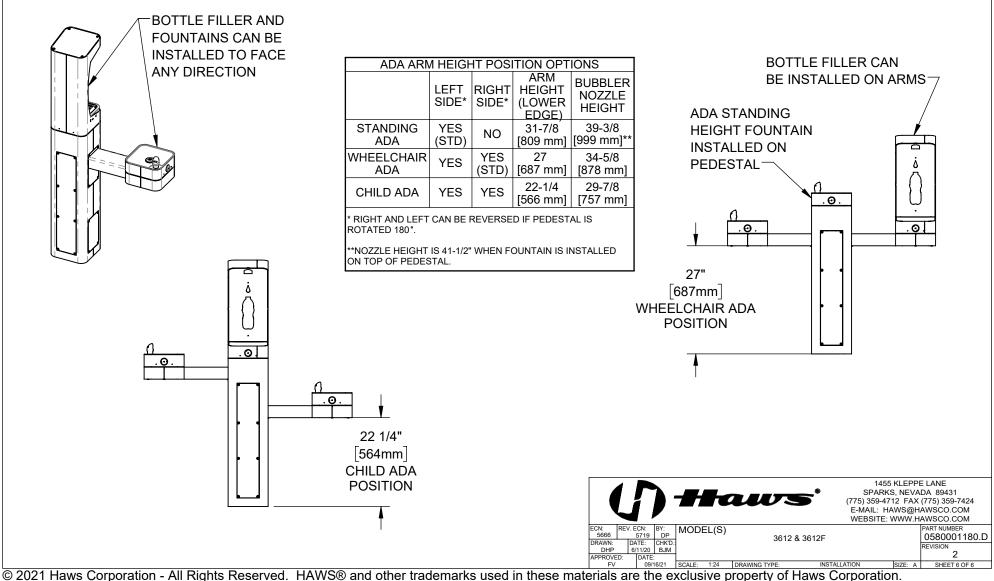

#### NOTES ON OPTIONAL CONFIGURATIONS

HAWS 3600/3600F SERIES OUTDOOR FOUNTAINS ARE MODULAR AND CAN BE ASSEMBLED AND CONFIGURED MANY DIFFERENT WAYS. DISPLAYED HERE ARE A FEW EXAMPLES. CONFIGURATIONS OTHER THAN THAT SHOWN IN THE INSTALLATION INSTRUCTIONS FOR THE 3612/3612F MAY AFFECT COMPLIANCE WITH ADA REGULATIONS. IT IS THE RESPONSIBILITY OF THE INSTALLER TO UNDERSTAND LOCAL, STATE, AND FEDERAL REGULATIONS AS APPLICABLE IF INSTALLING THIS FOUNTAIN IN CONFIGURATIONS OTHER THAN THAT INDICATED ON SHEET 1 (PAGE 6 OF 11).