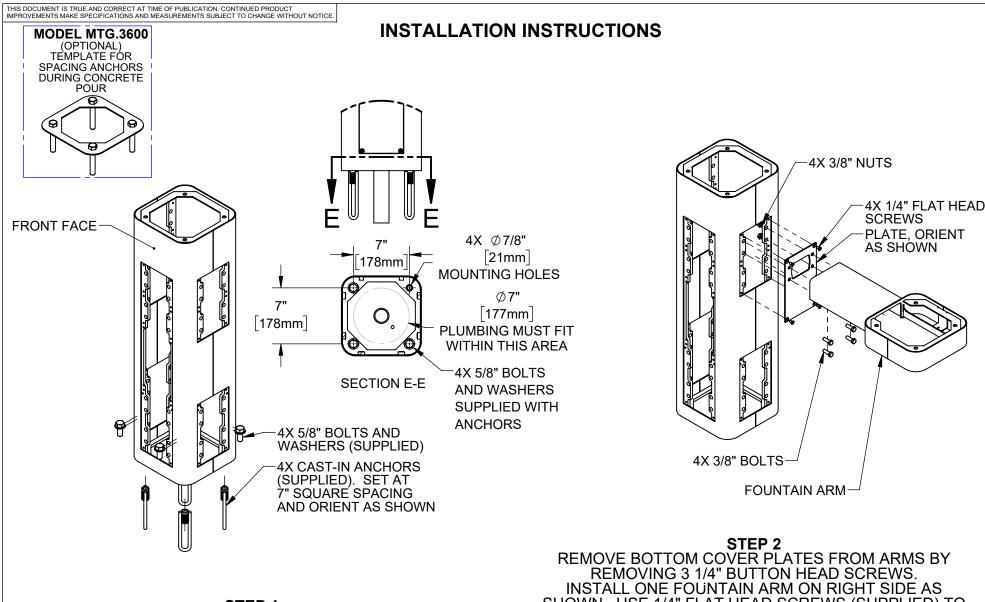

STEP 1 MOUNT PEDESTAL TO CONCRETE SLAB IN DESIRED ORIENTATION. SLAB TO BE 30" MINIMUM SQUARE AND 6" MINIMUM THICK (BY OTHERS). PLUMBING CAST IN CONCRETE MUST FIT IN 7" DIAMETER AREA CENTERED UNDER PEDESTAL LOCATION.

SHOWN. USE 1/4" FLAT HEAD SCREWS (SUPPLIED) TO INSTALL PLATE. USE 3/8" BOLTS AND NUTS (SUPPLIED) AND TORQUE TO 18 FT-LBS TO INSTALL ARM.

# INSTALLATION INSTRUCTIONS

STEP 3
INSTALL REMAINING ARM ON LEFT SIDE AS SHOWN.
USE 1/4" FLAT HEAD SCREWS (SUPPLIED) TO INSTALL
PLATES. USE 3/8" BOLTS AND NUTS (SUPPLIED) AND
TORQUE TO 18 FT-LBS TO INSTALL ARM.